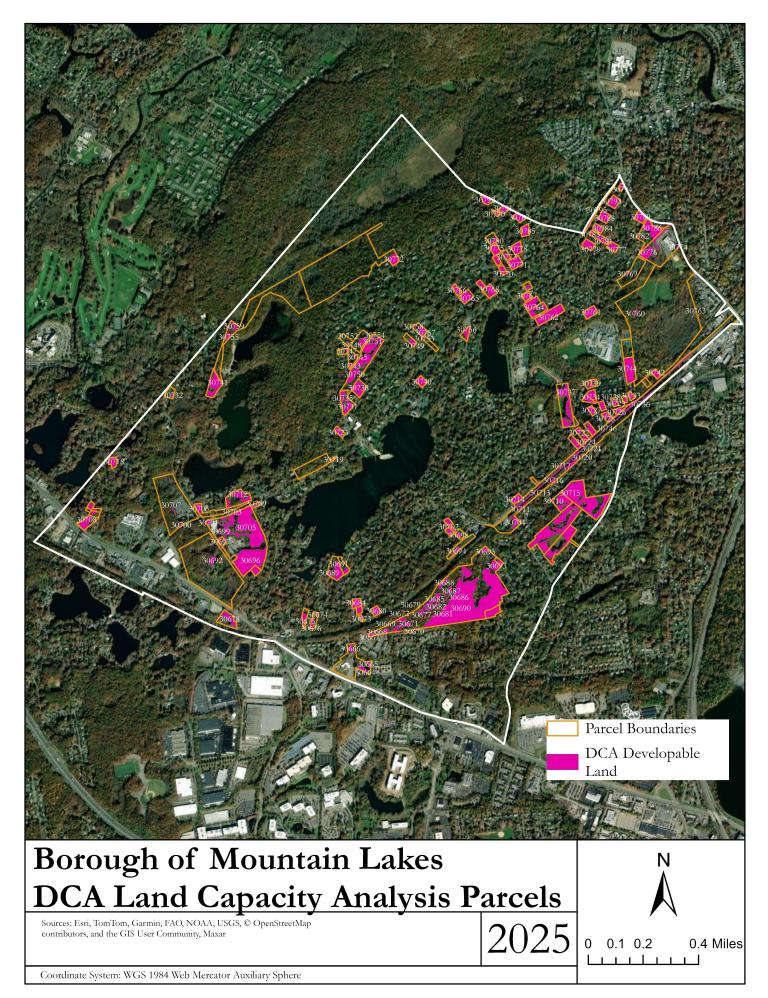

## Land Capacity Factor

This factor purports to determine the total acreage that is developable in a municipality as a proportion of developable acreage in the Region. This is determined by utilizing the most recent land use / land cover data from the New Jersey Department of Environmental Protection (DEP), in combination with the most recently available MOD-IV Property Tax List data from the Division of Taxation in the Department of the Treasury, and construction permit data from DCA. The calculation of developable land is intended to exclude lands subject to development limitations, including open space, preserved farmland, category one waterways and wetland buffers, steep slopes and open waters. DCA preserved all areas that remained that were greater than 2,500 SF in size, under the assumption that an area of twenty-five feet by 100 feet may be considered developable.

DCA estimated that Mountain Lakes has  $\pm 109$  acres of developable land. The DCA calculated that Region 2 contains a total of 5,358 acres of developable land. As such, DCA calculated that the Borough had 2.0 percent of developable land across Region 2.

DCA issued the data that was the basis for the land allocation factor on November 27, 2024. While this data was intended to heed the methodology set forth in the Amended FHA, the land area contained in the dataset was described as an "estimate of the area of developable land, within municipal and regional boundaries, that may accommodate development. It is important to note that the identified areas could be over or under inclusive depending on various conditions

Planning & Real Estate Consultants

and that municipalities are permitted to provide more detailed mappings as part of their participation in the Affordable Housing Dispute Resolution Program."

Areas of Mountain Lakes identified as developable in the DCA's calculation of the Land Capacity factor is overinclusive per our analysis. A parcel-by-parcel analysis is provided in **Attachment A.** In short, our analysis set forth this basis for removing land treated as developable in the DCA's calculation:

- Areas or portions of areas <25' wide (i.e., DCA's methodology report states that a 25' by 100' area was their minimum threshold for developability).
- Areas within the regulatory floodway.
- Open space/parkland properties with deed restrictions and/or on ROSI or listed as dedicated conservation, park lands and open space in the master plan.
- Properties under construction or recently developed.
- Sites with site plan approvals for development and/or permits issued for development.
- Public utility parcels, NJDOT/NJ Turnpike Authority parcels, DRPA parcels, railroad properties, rights-of-way, stormwater management, schools, houses of worship, etc.
- Properties with easements restricting development within developable area.

Accordingly, it is our opinion that the land capacity allocation factor should be adjusted from ±109 acres to ±14 acres. This would also reduce the total developable land within Region 2 by ±95 acres from 5,358 acres to 5,263 acres. The Land Capacity Factor for the Borough would also be reduced from 2.0 percent to 0.26 percent.

# MRS-L-000244-25 01/28/2025 1:55:11 PM Pg 8 of 14 Trans ID: LCV2025207340

Attachment A: DCA Land Features

Borough of Mountain Lakes, NJ, Morris County

| ACREAG<br>FEATURE                                                                                        | S AND DEVELOPABLE<br>SE OF EACH DCA<br>SI IDENTIFIED ON<br>LOCK/LOT<br>ACREAGE                                                              | BLOCK | LOT   | PROP CLASS | LOCATION                     | OWNER                                  | TOTAL<br>DEVELOPABLE<br>ACREAGE OF<br>DCA FEATURES<br>IDENTIFIED ON<br>BLOCK/LOT | TOTAL<br>DEVELOPA<br>BLE<br>ACREAGE<br>PER<br>BOROUGH | NOTES                                                                                                                                                      |
|----------------------------------------------------------------------------------------------------------|---------------------------------------------------------------------------------------------------------------------------------------------|-------|-------|------------|------------------------------|----------------------------------------|----------------------------------------------------------------------------------|-------------------------------------------------------|------------------------------------------------------------------------------------------------------------------------------------------------------------|
| 30736<br>30746<br>30747<br>30711<br>30713<br>30714<br>30717<br>30717<br>30720<br>30721<br>30724<br>30704 | 0.38757<br>0.669402<br>2.355092<br>0.270511<br>0.270519<br>0.866597<br>0.170009<br>0.060725<br>0.496749<br>0.110197<br>1.634145<br>0.412681 | 1     | 2     | 15C        | 099 MIDVALE RD               | BOROUGH OF<br>MOUNTAIN<br>LAKES        | 5.3                                                                              | 0.4                                                   | Only 0.41 acres is developable adjacent to the<br>parking area. The remainder is railroad right-of-way.                                                    |
| 30678                                                                                                    | 0.727072                                                                                                                                    | 5     | 1.01  | 1          | 000 BLOOMFIELD AVE           | HADDAD<br>GROUP LLC                    | 0.7                                                                              | 0.7                                                   |                                                                                                                                                            |
| 30692                                                                                                    | 0.28043                                                                                                                                     | 6     | 12    | 15C        | 040 POCONO RD                | BOROUGH OF<br>MOUNTAIN<br>LAKES<br>GFM | 0.3                                                                              | 0.0                                                   | Parcel designated for conservation, park lands, and<br>open space in master plan revised 11/14/2011                                                        |
| 30708                                                                                                    | 1.292777                                                                                                                                    | 9     | 3     | 1          | 367 BLOOMFIELD AVE           | PROPERTIES                             | 0.8                                                                              | 0.0                                                   | Developed with Veterans. Housing.                                                                                                                          |
| 30708                                                                                                    | 1.292777                                                                                                                                    | 9     | 13    | 15C        | 000 LAKEWOOD DR              | BOROUGH OF<br>MOUNTAIN<br>LAKES        | 0.0                                                                              | 0.0                                                   | Property designated for conservation, park lands<br>and open space in master plan revised 11/14/11                                                         |
| 30708                                                                                                    | 1.292777                                                                                                                                    | 9     | 14    | 15C        | 014 LAKEWOOD DR              | BOROUGH OF<br>MOUNTAIN<br>LAKES        | 0.2                                                                              | 0.0                                                   | Property designated for conservation, park lands<br>and open space in master plan revised 11/14/11                                                         |
| 30708                                                                                                    | 1.292777                                                                                                                                    | 9     | 21    | 1          | 000 FERNWOOD TRL             | DALTON,<br>THOMAS R &<br>GLORIA F      | 0.1                                                                              | 0.1                                                   |                                                                                                                                                            |
| 30708                                                                                                    | 1.292777                                                                                                                                    | 9     | 22    | 15C        | 008 FERNWOOD TRL             | BOROUGH OF<br>MOUNTAIN<br>LAKES        | 0.2                                                                              | 0.0                                                   | Property designated for conservation, park lands<br>and open space in master plan revised 11/14/11                                                         |
| 30718                                                                                                    | 0.525644                                                                                                                                    | 15    | 5     | 15C        | 025 LAURELWOOD DR            | BOROUGH OF<br>MOUNTAIN<br>LAKES        | 0.5                                                                              | 0.0                                                   | Property designated for conservation, park lands<br>and open space in master plan revised 11/14/11                                                         |
| 30700                                                                                                    | 0.072753                                                                                                                                    | 19    | 1     | 15D        | 010 NORTH POCONO<br>RD       | ST CATHERINE<br>OF SIENA<br>CHURCH     | 0.2                                                                              | 0.0                                                   | St. Catherine of Siena Church. Fragmented portions<br>of features associated with church building and<br>facilities.                                       |
| 30707                                                                                                    | 0.098554                                                                                                                                    |       |       |            |                              |                                        |                                                                                  |                                                       |                                                                                                                                                            |
| 30709<br>30705                                                                                           | 0.138413<br>6.558575                                                                                                                        | 21    | 37    | 15C        | 002 CRANE RD                 | BOROUGH OF<br>MOUNTAIN<br>LAKES        | 0.2                                                                              | 0.0                                                   | Property designated for conservation, park lands<br>and open space in master plan revised 11/14/11                                                         |
| 30696<br>30697<br>30699<br>30701<br>30703<br>30703                                                       | 5.081056<br>0.16134<br>0.081508<br>0.18612<br>0.144879<br>6.558575                                                                          | 21    | 38    | 15C        | 400 BOULEVARD &<br>POCONO RD | BOROUGH OF<br>MOUNTAIN<br>LAKES        | 11.5                                                                             | 11.5                                                  | Municipal Building; Borough Volunteer Fire<br>Department facility & parking; Borough Public<br>Works facility                                              |
| 30696                                                                                                    | 5.081056                                                                                                                                    | 21    | 40    | 15C        | 000 DORIAN RD                | BOROUGH OF<br>MOUNTAIN<br>LAKES        | 0.4                                                                              | 0.0                                                   | Property designated for conservation, park lands<br>and open space in master plan revised 11/14/11                                                         |
| 30697                                                                                                    | 0.16134                                                                                                                                     | 21    | 41    | 15C        | 055 POCONO RD                | BOROUGH OF<br>MOUNTAIN<br>LAKES        | 0.2                                                                              | 0.0                                                   | Property designated for conservation, park lands<br>and open space in master plan revised 11/14/11                                                         |
| 30705<br>30712                                                                                           | 1.354129                                                                                                                                    | 22    | 10.01 | 15C        | 160 EAST SHORE RD            | BOROUGH OF<br>MOUNTAIN<br>LAKES        | 1.3                                                                              | 0.0                                                   | Boulevad Trolley Line Path. Property designated for<br>conservation, park lands and open space in master<br>plan revised 11/14/11                          |
| 30706<br>30712                                                                                           | 0.483193                                                                                                                                    | 22    | 20    | 15C        | 401 EAST SHORE RD            | BOROUGH OF<br>MOUNTAIN<br>LAKES        | 0.5                                                                              | 0.0                                                   | Boulevard Trolley Line Path. Property designated<br>for conservation, park lands and open space in<br>master plan revised 11/14/11                         |
| 30712                                                                                                    | 0.090603                                                                                                                                    | 24    | 4     | 1          | 000 NORTH POCONO             | BARTLING,ALIN                          | 0.1                                                                              | 0.1                                                   |                                                                                                                                                            |
| 30772                                                                                                    | 0.623315                                                                                                                                    | 28    | 9     | 15C        | RD<br>000 CRESTVIEW RD       | E E<br>BOROUGH OF<br>MOUNTAIN<br>LAKES | 0.6                                                                              | 0.0                                                   | Tourne County Park. Property designated for<br>conservation, park lands and open space in master<br>plan revised 11/14/11                                  |
| 30741<br>30755<br>30759                                                                                  | 1.707112<br>0.210779<br>0.293495                                                                                                            | 29    | 1     | 15C        | 049 WEST SHORE RD            | BOROUGH OF<br>MOUNTAIN<br>LAKES        | 0.7                                                                              | 0.0                                                   | Tourne County Park & Birchwood Lake parking<br>area. Property designated for conservation, park<br>lands and open space in master plan revised<br>11/14/11 |
| 30741                                                                                                    | 1.707112                                                                                                                                    | 29    | 2     | 15C        | 045 WEST SHORE RD            | BOROUGH OF<br>MOUNTAIN<br>LAKES        | 1.6                                                                              | 0.0                                                   | Property designated for conservation, park lands<br>and open space in master plan revised 11/14/11                                                         |

# MRS-L-000244-25 01/28/2025 1:55:11 PM Pg 9 of 14 Trans ID: LCV2025207340

| ACREAG<br>FEATURE                         | AND DEVELOPABLE<br>SE OF EACH DCA<br>SI DENTIFIED ON<br>LOCK/LOT | BLOCK | LOT   | PROP CLASS | LOCATION                   | OWNER                                    | TOTAL<br>DEVELOPABLE<br>ACREAGE OF<br>DCA FEATURES<br>IDENTIFIED ON<br>BLOCK/LOT | TOTAL<br>DEVELOPA<br>BLE<br>ACREAGE<br>PER<br>BOROUGH | NOTES                                                                                                                                       |
|-------------------------------------------|------------------------------------------------------------------|-------|-------|------------|----------------------------|------------------------------------------|----------------------------------------------------------------------------------|-------------------------------------------------------|---------------------------------------------------------------------------------------------------------------------------------------------|
| 30719                                     | 0.097858                                                         | 34    | 5     | 15C        | 311 BLVD                   | BOROUGH OF<br>MOUNTAIN                   | 0.1                                                                              | 0.0                                                   | Boulevard Trolley Line Path (trail). Property<br>designated for conservation, park lands and open                                           |
| 30790                                     | 0.209649                                                         | 46    | 15    | 15C        | 001 LOOKOUT RD             | LAKES<br>BOROUGH OF<br>MOUNTAIN<br>LAKES | 0.2                                                                              | 0.0                                                   | space in master plan revised 11/14/11<br>Property designated for conservation, park lands<br>and open space in master plan revised 11/14/11 |
| 30780                                     | 0.273618                                                         | 47    | 8     | 15C        | 027 LAUREL HILL RD         | BOROUGH OF<br>MOUNTAIN<br>LAKES          | 0.3                                                                              | 0.0                                                   | Property designated for conservation, park lands<br>and open space in master plan revised 11/14/11                                          |
| 30747                                     | 0.083362                                                         | 52    | 13    | 15C        | 073 TOWER HILL RD          | BOROUGH OF<br>MOUNTAIN<br>LAKES          | 0.1                                                                              | 0.0                                                   | Property designated for conservation, park lands<br>and open space in master plan revised 11/14/11                                          |
| 30748                                     | 0.065136                                                         | 52    | 19.02 | 15C        | 050 CONDIT RD              | BOROUGH OF<br>MOUNTAIN<br>LAKES          | 0.0                                                                              | 0.0                                                   | Property designated for conservation, park lands<br>and open space in master plan revised 11/14/11                                          |
| 30748<br>30752                            | 0.065136<br>0.433638                                             | 52    | 45    | 15C        | 000 OGDEN RD               | BOROUGH OF<br>MOUNTAIN<br>LAKES          | 0.5                                                                              | 0.0                                                   | Property designated for conservation, park lands<br>and open space in master plan revised 11/14/11                                          |
| 30743<br>30745<br>30747                   | 0.097976<br>0.073709<br>0.083362                                 | 52    | 54    | 15C        | 000 OGDEN RD               | BOROUGH OF<br>MOUNTAIN<br>LAKES          | 0.2                                                                              | 0.0                                                   | Property designated for conservation, park lands<br>and open space in master plan revised 11/14/11                                          |
| 30731<br>30735                            | 0.656954<br>0.553316                                             | 53    | 1     | 15C        | 033 TOWER HILL RD          | BOROUGH OF<br>MOUNTAIN<br>LAKES          | 1.2                                                                              | 0.0                                                   | Borough utility building (water pump station)                                                                                               |
| 30738                                     | 1.118535                                                         | 53    | 15    | 15C        | 175 LAUREL HILL RD         | BOROUGH OF<br>MOUNTAIN<br>LAKES          | 1.0                                                                              | 0.0                                                   | Property designated for conservation, park lands and open space in master plan revised 11/14/11                                             |
| 30751<br>30754<br>30735<br>30738<br>30750 | 0.09956<br>0.070379<br>0.553316<br>1.118535<br>3.241976          | 53    | 52    | 15C        | 000 OGDEN RD @<br>TWR HILL | BOROUGH OF<br>MOUNTAIN<br>LAKES          | 3.6                                                                              | 0.0                                                   | Property designated for conservation, park lands<br>and open space in master plan revised 11/14/11                                          |
| 30723                                     | 0.398744                                                         | 54    | 12    | 15C        | 200 LAUREL HILL RD         | BOROUGH OF<br>MOUNTAIN<br>LAKES          | 0.4                                                                              | 0.0                                                   | Property designated for conservation, park lands<br>and open space in master plan revised 11/14/11                                          |
| 30753                                     | 0.061126                                                         | 56    | 14    | 15C        | 187 BLVD                   | BOROUGH OF<br>MOUNTAIN<br>LAKES          | 0.1                                                                              | 0.0                                                   | Property designated for conservation, park lands<br>and open space in master plan revised 11/14/11                                          |
| 30749                                     | 0.276687                                                         | 56    | 34    | 15C        | 120 LAUREL HILL RD         | BOROUGH OF<br>MOUNTAIN<br>LAKES          | 0.3                                                                              | 0.0                                                   | Property designated for conservation, park lands<br>and open space in master plan revised 11/14/11                                          |
| 30757<br>30758                            | 0.422891<br>0.066095                                             | 56    | 39    | 15C        | 110 LAUREL HILL RD         | BOROUGH OF<br>MOUNTAIN<br>LAKES          | 0.5                                                                              | 0.0                                                   | Property designated for conservation, park lands<br>and open space in master plan revised 11/14/11                                          |
| 30766                                     | 0.383992                                                         | 57    | 1     | 15C        | 097 COBB RD                | BOROUGH OF<br>MOUNTAIN<br>LAKES          | 0.4                                                                              | 0.0                                                   | Property designated for conservation, park lands<br>and open space in master plan revised 11/14/11                                          |
| 30768                                     | 0.99927                                                          | 58    | 10    | 15C        | 129 BLVD                   | BOROUGH OF<br>MOUNTAIN<br>LAKES          | 0.7                                                                              | 0.0                                                   | Property designated for conservation, park lands<br>and open space in master plan revised 11/14/11                                          |
| 30768                                     | 0.99927                                                          | 58    | 24    | 15C        | 78B COBB RD                | BOROUGH OF<br>MOUNTAIN<br>LAKES          | 0.3                                                                              | 0.0                                                   | Property designated for conservation, park lands<br>and open space in master plan revised 11/14/11                                          |
| 30765                                     | 0.811621                                                         | 58    | 30    | 15C        | 082 COBB RD                | BOROUGH OF<br>MOUNTAIN<br>LAKES          | 0.8                                                                              | 0.0                                                   | Property designated for conservation, park lands<br>and open space in master plan revised 11/14/11                                          |
| 30771                                     | 1.008958                                                         | 59    | 39    | 15C        | 050 COBB RD                | BOROUGH OF<br>MOUNTAIN<br>LAKES          | 1.0                                                                              | 0.0                                                   | Property designated for conservation, park lands<br>and open space in master plan revised 11/14/11                                          |
| 30770                                     | 0.388745                                                         | 59    | 46    | 15C        | 060 COBB RD                | BOROUGH OF<br>MOUNTAIN<br>LAKES          | 0.4                                                                              | 0.0                                                   | Property designated for conservation, park lands<br>and open space in master plan revised 11/14/11                                          |
| 30775                                     | 1.018809                                                         | 60    | 5     | 15C        | 061 COBB RD                | BOROUGH OF<br>MOUNTAIN<br>LAKES          | 0.4                                                                              | 0.0                                                   | Property designated for conservation, park lands<br>and open space in master plan revised 11/14/11                                          |

# MRS-L-000244-25 01/28/2025 1:55:11 PM Pg 10 of 14 Trans ID: LCV2025207340

| ACREAG<br>FEATURE       | S AND DEVELOPABLE<br>SE OF EACH DCA<br>IS IDENTIFIED ON<br>LOCK/LOT | BLOCK | LOT   | PROP CLASS | LOCATION           | OWNER                           | TOTAL<br>DEVELOPABLE<br>ACREAGE OF<br>DCA FEATURES<br>IDENTIFIED ON<br>BLOCK/LOT | TOTAL<br>DEVELOPA<br>BLE<br>ACREAGE<br>PER<br>BOROUGH | NOTES                                                                                                                |
|-------------------------|---------------------------------------------------------------------|-------|-------|------------|--------------------|---------------------------------|----------------------------------------------------------------------------------|-------------------------------------------------------|----------------------------------------------------------------------------------------------------------------------|
| 30773                   | 0.213401                                                            | 60    | 9     | 15C        | 051 COBB RD        | BOROUGH OF<br>MOUNTAIN<br>LAKES | 0.2                                                                              | 0.0                                                   | Property designated for conservation, park lands<br>and open space in master plan revised 11/14/11                   |
| 30778                   | 0.749404                                                            | 60    | 13    | 15C        | 041 COBB RD        | BOROUGH OF<br>MOUNTAIN<br>LAKES | 0.7                                                                              | 0.0                                                   | Property designated for conservation, park lands<br>and open space in master plan revised 11/14/11                   |
| 30775                   | 1.018809                                                            | 60    | 27    | 15C        | 024 LAUREL HILL RD | BOROUGH OF<br>MOUNTAIN<br>LAKES | 0.6                                                                              | 0.0                                                   | Property designated for conservation, park lands<br>and open space in master plan revised 11/14/11                   |
| 30785                   | 0.661762                                                            | 61    | 25    | 15C        | 009 LOWELL AVE     | BOROUGH OF<br>MOUNTAIN<br>LAKES | 0.7                                                                              | 0.0                                                   | Property designated for conservation, park lands<br>and open space in master plan revised 11/14/11                   |
| 30787                   | 0.531161                                                            | 61    | 31    | 15C        | 021 LOWELL AVE     | BOROUGH OF<br>MOUNTAIN<br>LAKES | 0.5                                                                              | 0.0                                                   | Property designated for conservation, park lands<br>and open space in master plan revised 11/14/11                   |
| 30791                   | 0.406406                                                            | 61    | 38    | 15C        | 035 LOWELL AVE     | BOROUGH OF<br>MOUNTAIN<br>LAKES | 0.4                                                                              | 0.0                                                   | Property designated for conservation, park lands<br>and open space in master plan revised 11/14/11                   |
| 30792                   | 0.475377                                                            | 61    | 45    | 15C        | 049 LOWELL AVE     | BOROUGH OF<br>MOUNTAIN<br>LAKES | 0.5                                                                              | 0.0                                                   | Property designated for conservation, park lands<br>and open space in master plan revised 11/14/11                   |
| 30794                   | 0.195305                                                            | 62    | 20.01 | 15C        | 002 BLVD           | BOROUGH OF<br>MOUNTAIN<br>LAKES | 0.2                                                                              | 0.0                                                   | Property designated for conservation, park lands<br>and open space in master plan revised 11/14/11                   |
| 30793                   | 0.785133                                                            | 62    | 25    | 15C        | 020 BLVD           | BOROUGH OF<br>MOUNTAIN<br>LAKES | 0.8                                                                              | 0.0                                                   | Property designated for conservation, park lands<br>and open space in master plan revised 11/14/11                   |
| 30788                   | 0.713422                                                            | 62    | 33    | 15C        | 030 BLVD           | BOROUGH OF<br>MOUNTAIN<br>LAKES | 0.7                                                                              | 0.0                                                   | Property designated for conservation, park lands<br>and open space in master plan revised 11/14/11                   |
| 30784                   | 0.428355                                                            | 62    | 38    | 15C        | 040 BLVD           | BOROUGH OF<br>MOUNTAIN<br>LAKES | 0.4                                                                              | 0.0                                                   | Property designated for conservation, park lands<br>and open space in master plan revised 11/14/11                   |
| 30781<br>30783          | 0.354536<br>0.156301                                                | 63    | 11    | 15C        | 041 HANOVER RD     | BOROUGH OF<br>MOUNTAIN<br>LAKES | 0.5                                                                              | 0.0                                                   | Property designated for conservation, park lands<br>and open space in master plan revised 11/14/11                   |
| 30779                   | 0.603527                                                            | 63    | 17    | 15C        | 060 BLVD           | BOROUGH OF<br>MOUNTAIN<br>LAKES | 0.6                                                                              | 0.0                                                   | Property designated for conservation, park lands<br>and open space in master plan revised 11/14/11                   |
| 30777                   | 0.535634                                                            | 64    | 19    | 15C        | 040 HANOVER RD     | BOROUGH OF<br>MOUNTAIN<br>LAKES | 0.5                                                                              | 0.0                                                   | Property designated for conservation, park lands<br>and open space in master plan revised 11/14/11                   |
| 30789                   | 0.616931                                                            | 65    | 13    | 15C        | 001 MELROSE RD     | BOROUGH OF<br>MOUNTAIN<br>LAKES | 0.6                                                                              | 0.0                                                   | Property designated for conservation, park lands<br>and open space in master plan revised 11/14/11                   |
| 30776<br>30782<br>30786 | 0.984951<br>0.095024<br>1.993599                                    | 66    | 16    | 15C        | 024 MELROSE RD     | BOROUGH OF<br>MOUNTAIN<br>LAKES | 1.7                                                                              | 0.0                                                   | Property designated for conservation, park lands<br>and open space in master plan revised 11/14/11                   |
| 30769                   | 0.100888                                                            | 68    | 10    | 15C        | 061 KENILWORTH RD  | BOROUGH OF<br>MOUNTAIN<br>LAKES | 0.1                                                                              | 0.0                                                   | Property designated for conservation, park lands<br>and open space in master plan revised 11/14/11                   |
| 30761                   | 0.901757                                                            | 70    | 6     | 15C        | 100 KENILWORTH RD  | BOROUGH OF<br>MOUNTAIN<br>LAKES | 0.9                                                                              | 0.0                                                   | Property designated for conservation, park lands<br>and open space in master plan revised 11/14/11                   |
| 30767                   | 0.549416                                                            | 74    | 4     | 15C        | 117 HANOVER RD     | BOROUGH OF<br>MOUNTAIN<br>LAKES | 0.4                                                                              | 0.0                                                   | Property designated for conservation, park lands<br>and open space in master plan revised 11/14/11                   |
| 30767                   | 0.549416                                                            | 74    | 21    | 15C        | 106 BLVD           | BOROUGH OF<br>MOUNTAIN<br>LAKES | 0.2                                                                              | 0.0                                                   | Property designated for conservation, park lands<br>and open space in master plan revised 11/14/11                   |
| 30764                   | 1.737064                                                            | 75    | 7     | 15C        | 121 MELROSE RD     | BOROUGH OF<br>MOUNTAIN<br>LAKES | 0.8                                                                              | 0.0                                                   | Property designated for conservation, park lands<br>and open space in master plan revised 11/14/11                   |
| 30764                   | 1.737064                                                            | 75    | 27    | 15C        | 124 HANOVER RD     | BOROUGH OF<br>MOUNTAIN<br>LAKES | 0.9                                                                              | 0.0                                                   | Property designated for conservation, park lands<br>and open space in master plan revised 11/14/11                   |
| 30762                   | 2.037091                                                            | 76    | 28    | 15C        | 120 MELROSE RD     | BOROUGH OF<br>MOUNTAIN<br>LAKES | 2.0                                                                              | 0.0                                                   | Property designated for conservation, park lands<br>and open space in master plan revised 11/14/11                   |
| 30756                   | 0.449514                                                            | 80    | 1     | 15C        | 160 BLVD           | BOROUGH OF<br>MOUNTAIN<br>LAKES | 0.4                                                                              | 0.0                                                   | Kaufmann Park. Property designated for<br>conservation, park lands and open space in master<br>plan revised 11/14/11 |

# MRS-L-000244-25 01/28/2025 1:55:11 PM Pg 11 of 14 Trans ID: LCV2025207340

| ACREAG<br>FEATURE<br>BI                   | AND DEVELOPABLE<br>E OF EACH DCA<br>S IDENTIFIED ON<br>.OCK/LOT | BLOCK | LOT | PROP CLASS | LOCATION          | OWNER                               | TOTAL<br>DEVELOPABLE<br>ACREAGE OF<br>DCA FEATURES<br>IDENTIFIED ON<br>BLOCK/LOT | TOTAL<br>DEVELOPA<br>BLE<br>ACREAGE<br>PER<br>BOROUGH | NOTES                                                                                                                                                                           |
|-------------------------------------------|-----------------------------------------------------------------|-------|-----|------------|-------------------|-------------------------------------|----------------------------------------------------------------------------------|-------------------------------------------------------|---------------------------------------------------------------------------------------------------------------------------------------------------------------------------------|
| ID #                                      | ACREAGE                                                         |       |     |            |                   | BOROUGH OF                          |                                                                                  |                                                       | Dresserts designated for some station, work lands                                                                                                                               |
| 30740                                     | 0.58507                                                         | 80    | 28  | 15C        | 210 BLVD          | MOUNTAIN<br>LAKES                   | 0.6                                                                              | 0.0                                                   | Property designated for conservation, park lands<br>and open space in master plan revised 11/14/11                                                                              |
| 30727                                     | 0.380062                                                        | 86    | 9   | 15C        | 131 MORRIS AVE    | BOROUGH OF<br>MOUNTAIN<br>LAKES     | 0.4                                                                              | 0.0                                                   | Property designated for conservation, park lands<br>and open space in master plan revised 11/14/11                                                                              |
| 30728                                     | 0.411004                                                        | 86    | 13  | 15C        | 121 MORRIS AVE    | BOROUGH OF<br>MOUNTAIN<br>LAKES     | 0.4                                                                              | 0.0                                                   | Property designated for conservation, park lands<br>and open space in master plan revised 11/14/11                                                                              |
| 30729                                     | 0.218687                                                        | 86    | 18  | 15C        | 115 MORRIS AVE    | BOROUGH OF<br>MOUNTAIN<br>LAKES     | 0.2                                                                              | 0.0                                                   | Property designated for conservation, park lands<br>and open space in master plan revised 11/14/11                                                                              |
| 30730                                     | 0.179478                                                        | 86    | 22  | 15C        | 103 MORRIS AVE    | BOROUGH OF<br>MOUNTAIN<br>LAKES     | 0.2                                                                              | 0.0                                                   | Property designated for conservation, park lands<br>and open space in master plan revised 11/14/11                                                                              |
| 30734                                     | 1.088338                                                        | 86    | 40  | 15C        | 035 WILCOX DR     | BOROUGH OF<br>MOUNTAIN<br>LAKES     | 0.4                                                                              | 0.0                                                   | Property designated for conservation, park lands<br>and open space in master plan revised 11/14/11                                                                              |
| 30734                                     | 1.088338                                                        | 86    | 41  | 15C        | 027 WILCOX DR     | BOROUGH OF<br>MOUNTAIN<br>LAKES     | 0.7                                                                              | 0.0                                                   | Property designated for conservation, park lands<br>and open space in master plan revised 11/14/11                                                                              |
| 30737                                     | 1.994353                                                        | 86.01 | 1   | 15C        | 149 MORRIS AVE    | BOROUGH OF<br>MOUNTAIN<br>LAKES     | 0.0                                                                              | 0.0                                                   | Property designated for conservation, park lands<br>and open space in master plan revised 11/14/11                                                                              |
| 30737                                     | 1.994353                                                        | 86.01 | 24  | 15C        | 000 BELLVALE RD   | BOROUGH OF<br>MOUNTAIN<br>LAKES     | 2.0                                                                              | 0.0                                                   | Recreational fields associated with the Mountain<br>Lakes Schools. Property designated for<br>conservation, park lands and open space in master<br>plan revised 11/14/11        |
| 30739                                     | 0.329411                                                        | 86.01 | 32  | 15C        | 022 WILCOX DR     | BOROUGH OF<br>MOUNTAIN<br>LAKES     | 0.1                                                                              | 0.0                                                   | Property designated for conservation, park lands<br>and open space in master plan revised 11/14/11                                                                              |
| 30739                                     | 0.329411                                                        | 86.01 | 33  | 15C        | 026 WILCOX DR     | BOROUGH OF<br>MOUNTAIN<br>LAKES     | 0.2                                                                              | 0.0                                                   | Property designated for conservation, park lands<br>and open space in master plan revised 11/14/11                                                                              |
| 30733                                     | 0.272091                                                        | 88    | 1   | 15C        | 101 MORRIS AVE    | BOROUGH OF<br>MOUNTAIN<br>LAKES     | 0.3                                                                              | 0.0                                                   | Property designated for conservation, park lands<br>and open space in master plan revised 11/14/11                                                                              |
| 30742                                     | 0.405909                                                        | 88    | 9   | 15C        | 085 MORRIS AVE    | BOROUGH OF<br>MOUNTAIN<br>LAKES     | 0.0                                                                              | 0.0                                                   | Property designated for conservation, park lands<br>and open space in master plan revised 11/14/11                                                                              |
| 30742                                     | 0.405909                                                        | 88    | 14  | 15C        | 079 MORRIS AVE    | BOROUGH OF<br>MOUNTAIN<br>LAKES     | 0.4                                                                              | 0.0                                                   | Vacant wooded land in a residential neightborhood<br>behind train tracks. Property designated for<br>conservation, park lands and open space in master<br>plan revised 11/14/11 |
| 30774<br>30742<br>30744<br>30760<br>30763 | 0.110507<br>0.405909<br>1.938034<br>0.120799<br>0.059474        | 88    | 17  | 15C        | 075 MORRIS AVE    | BOROUGH OF<br>MOUNTAIN<br>LAKES     | 0.2                                                                              | 0.0                                                   | Halsey A Fredrick Park & associated recreational<br>fields and trails. Property designated for<br>conservation, park lands and open space in master<br>plan revised 11/14/11    |
| 30744                                     | 1.938034                                                        | 88    | 22  | 15C        | 101 POWERVILLE RD | BOROUGH OF<br>MOUNTAIN<br>LAKES     | 0.0                                                                              | 0.0                                                   | Tennis Courts associated with adjacent park and/or<br>adjacent school(s). Property designated for<br>conservation, park lands and open space in master<br>plan revised 11/14/11 |
| 30744                                     | 1.938034                                                        | 88    | 27  | 15C        | 101 POWERVILLE RD | BOROUGH OF<br>MOUNTAIN<br>LAKES     | 1.9                                                                              | 0.0                                                   | Property designated for conservation, park lands<br>and open space in master plan revised 11/14/11                                                                              |
| 30774<br>30776<br>30786                   | 0.110507<br>0.984951<br>1.993599                                | 88    | 30  | 15D        | 100 FANNY RD      | LAKELAND<br>HILLS FAMILY Y<br>M C A | 1.5                                                                              | 0.9                                                   | YMCA Building. Rear area is developable but<br>remainder of DCA mapping consists of fragmented<br>features surrounding the parking area.                                        |
| 30786                                     | 1.993599<br>0.866597                                            | 91    | 1   | 15C        | 012 ELM RD        | BOROUGH OF<br>MOUNTAIN<br>LAKES     | 0.5                                                                              | 0.0                                                   | Property designated for conservation, park lands<br>and open space in master plan revised 11/14/11                                                                              |
| 30714                                     | 0.866597                                                        | 91    | 14  | 15C        | 200 MORRIS AVE    | BOROUGH OF<br>MOUNTAIN<br>LAKES     | 0.1                                                                              | 0.0                                                   | Property designated for conservation, park lands<br>and open space in master plan revised 11/14/11                                                                              |
| 30724                                     | 1.634145                                                        | 91    | 35  | 15C        | 158 MORRIS AVE    | BOROUGH OF<br>MOUNTAIN<br>LAKES     | 0.5                                                                              | 0.0                                                   | Property designated for conservation, park lands<br>and open space in master plan revised 11/14/11                                                                              |
| 30722<br>30724                            | 0.222103                                                        | 91    | 39  | 15C        | 148 MORRIS AVE    | BOROUGH OF<br>MOUNTAIN<br>LAKES     | 0.5                                                                              | 0.0                                                   | Property designated for conservation, park lands<br>and open space in master plan revised 11/14/11                                                                              |